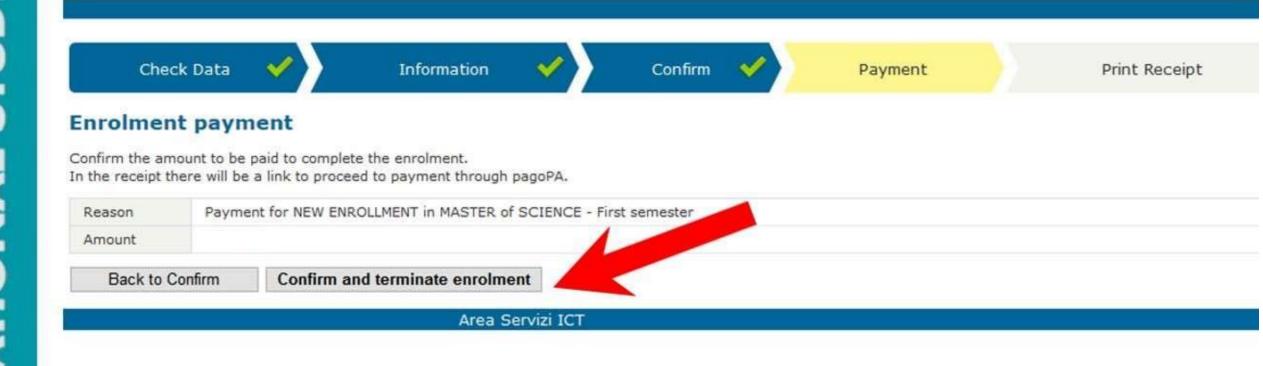

Confirm and continue

**STEP 12:** Proceed with the payment by clicking on "Confirm and terminate enrolment"