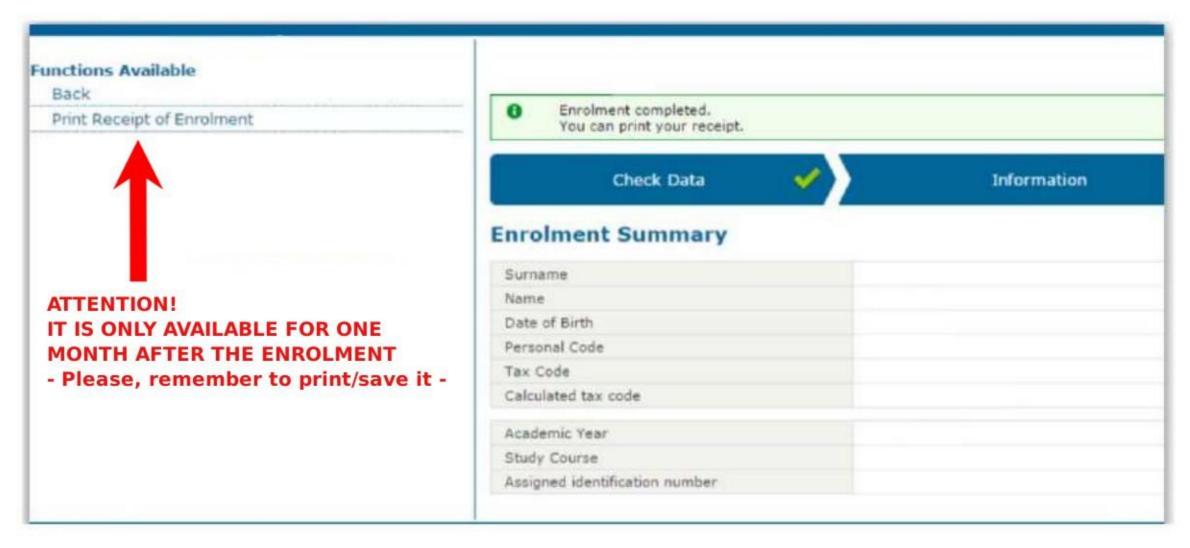

## **WARNING!**

Once the first installment has been paid, you must complete a FINAL QUESTIONNAIRE before obtaining the matriculation receipt and your student number (MATRICOLA number)

## **STEP 14**: print the enrolment receipt

Non EU students residing abroad should print the enrolment receipt and, once arrived to Italy, attach it to the application for the residence permit.