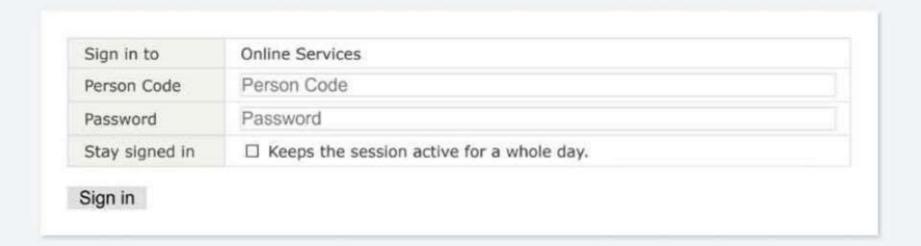

#### STEP 1: Enter the Online Services

STEP 2: Click on "Apply to a Laurea Magistrale [...] programme [...]" from the Services list