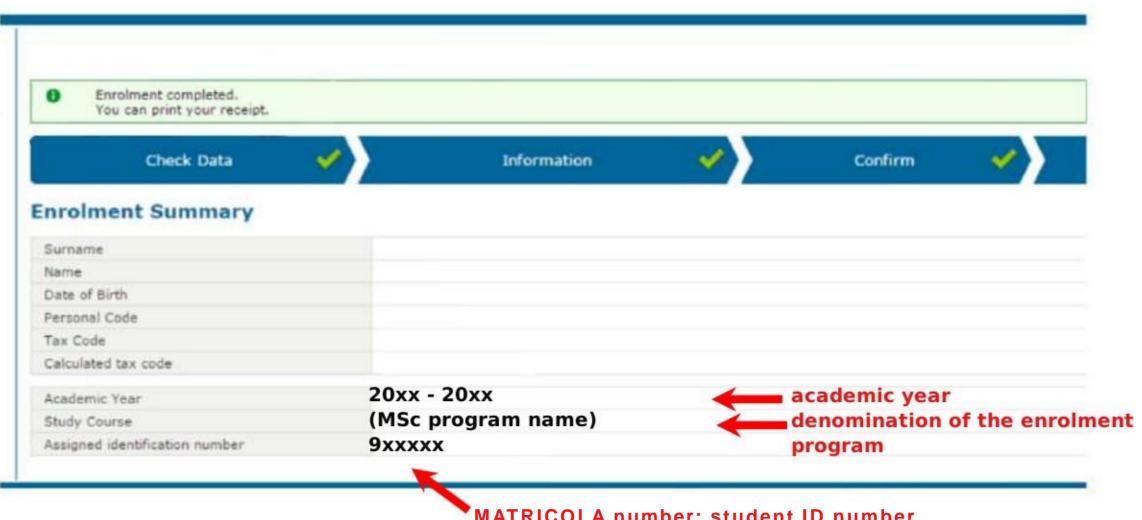

## STEP 13: Enrolment completed

MATRICOLA number: student ID number (different from the Person Code)

## **Enrolment receipt**

Congratulation!
You are now officially a student of the Politecnico di Milano!

Academic Year

Enrolment receipt for:

(LAUREA MAGISTRALE)

Personal Code:

Assigned identification number: