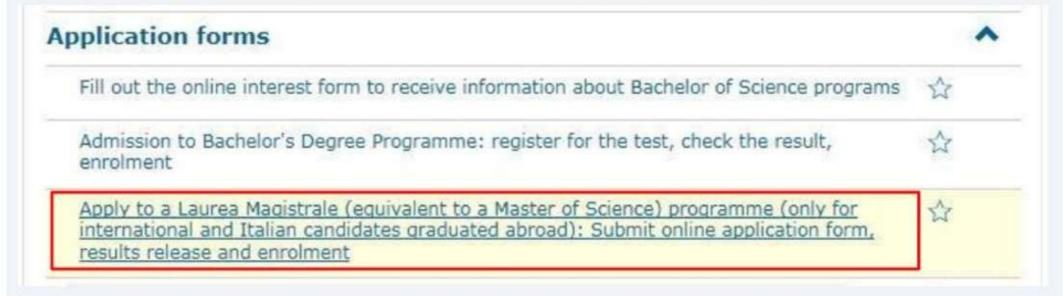

#### STEP 1: Enter the Online Services

STEP 2: Click on "Apply to a Laurea Magistrale [...] programme [...]" from the Services list