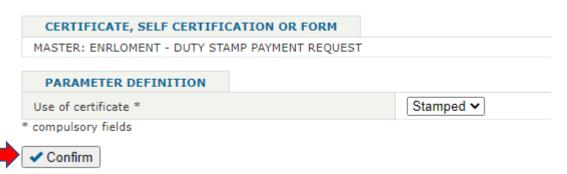

## 4) Select MASTER: FINAL TEST - DUTY STAMP PAYMENT REQUEST

# **DON'T SELECT MASTER: REQUEST FOR CERTIFICATE OF ENROLMENT**

#### 5) Click CONFIRM