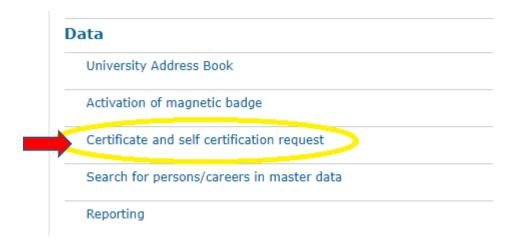

Dear student,

To pay your **FINAL TEST DUTY STAMP** online, please go to <u>WWW.POLIMI.IT</u>

2) Select DATA and CERTIFICATE AND SELF CERTIFICATION REQUEST

3) Select your Master ID NUMBER (matricola)