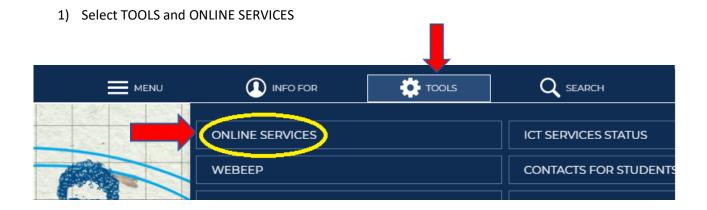

Dear student,

To pay your **FINAL TEST DUTY STAMP** online, please go to <u>WWW.POLIMI.IT</u>

2) Select DATA and CERTIFICATE AND SELF CERTIFICATION REQUEST

3) Select your Master ID NUMBER (matricola)