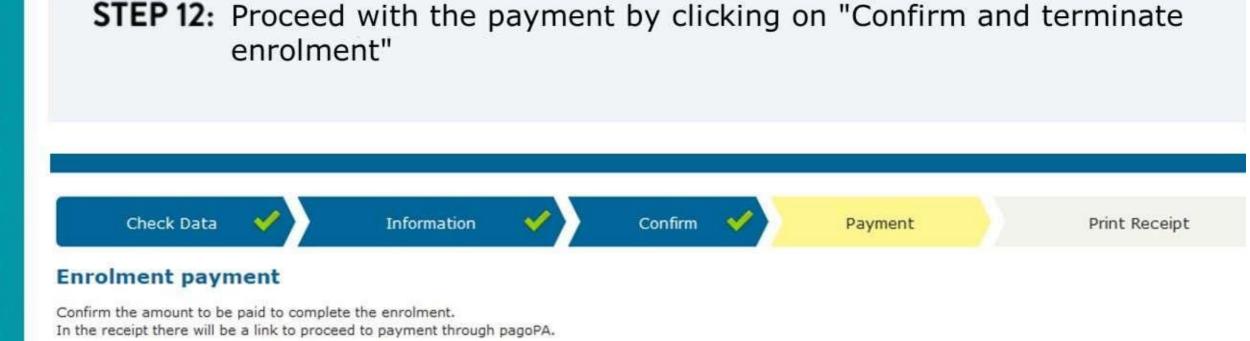

### STEP 10: Read carefully the information, then click on "Confirm and continue"

Reason

Amount

Back to Confirm

Payment for NEW ENROLLMENT in MASTER of SCIENCE - First semester

Area Servizi ICT

Confirm and terminate enrolment

## Now you have to select the payment method of the first instalment for the enrolment. There are 3 options:

pagoPA is an initiative that allows citizens to pay electronically to Public Administration, for further details: