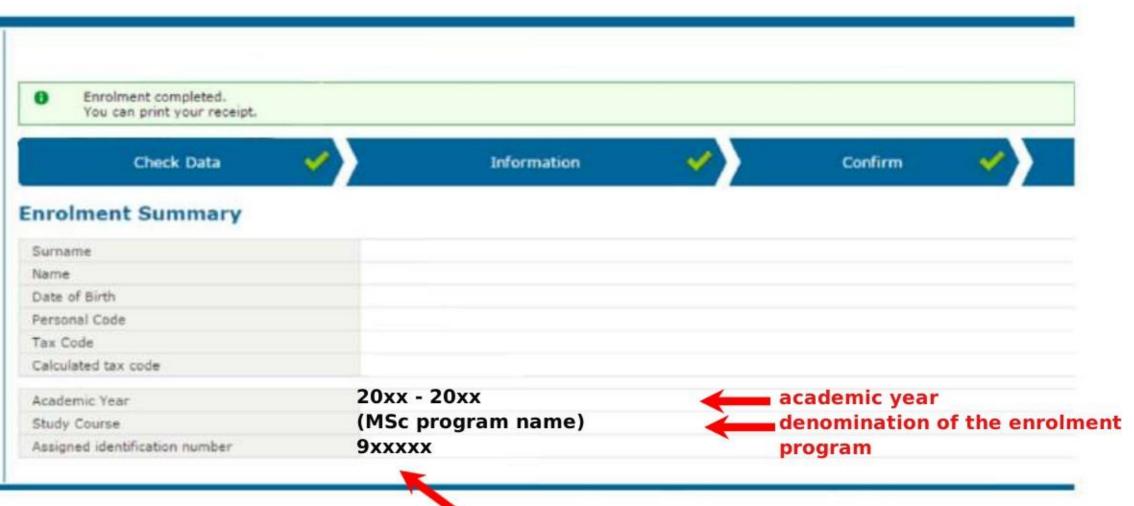

## STEP 13: Enrolment completed

MATRICOLA number: student ID number (different from the Person Code)

## STEP 14: print the enrolment receipt

| Print Receipt of Enrolment                                | Enrolment completed.                      |             |
|-----------------------------------------------------------|-------------------------------------------|-------------|
|                                                           | You can print your receipt.<br>Check Data | Information |
|                                                           | Enrolment Summary                         |             |
|                                                           | Surname<br>Name                           |             |
| TTENTION!                                                 | Date of Birth                             |             |
| IT IS ONLY AVAILABLE FOR ONE<br>MONTH AFTER THE ENROLMENT | Personal Code                             |             |
| Please, remember to print/save it -                       | Tax Code                                  |             |
| rieuse, remember to print/save it                         | Calculated tax code                       |             |
|                                                           | Academic Year                             |             |
|                                                           | Study Course                              |             |
|                                                           | Assigned identification number            |             |

Non EU students residing abroad should print the enrolment receipt and, once arrived to Italy, attach it to the application for the residence permit.