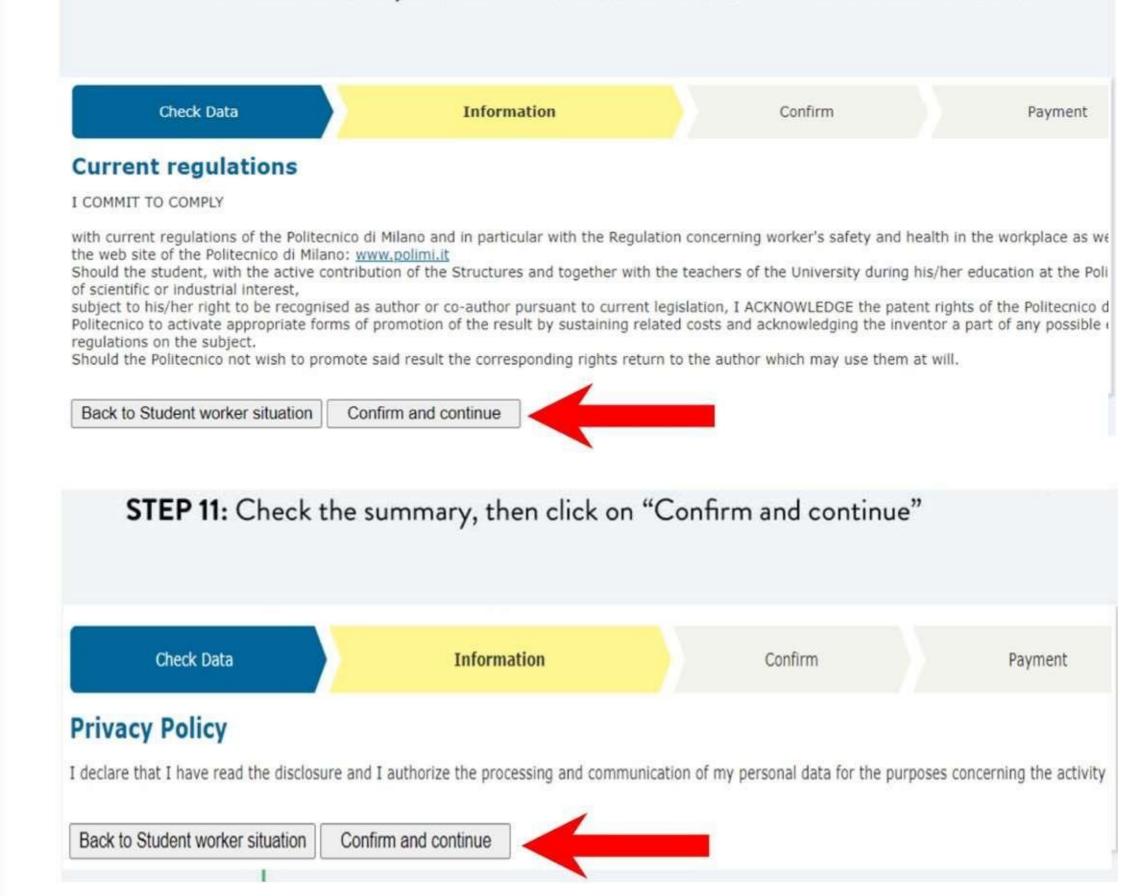

|                       |
| 0     | I am a full time student and sp     | end more than 75% of my time studying                                            |                                            |                       |
| 0     | I am a worker student and spe       | nd less than 50% of my time studying                                             |                                            |                       |
| 0     |                                     |                                                                                  |                                            |                       |

## STEP 8: Read carefully the information, then click on "Confirm and continue"



### STEP 10: Read carefully the information, then click on "Confirm and continue"



Reason

Amount

Back to Confirm



Payment for NEW ENROLLMENT in MASTER of SCIENCE - First semester

Area Servizi ICT

Confirm and terminate enrolment

## Now you have to select the payment method of the first instalment for the enrolment. There are 3 options:



pagoPA is an initiative that allows citizens to pay electronically to Public Administration, for further details:

Amount to be paid: Bill Notification Code pagoPA: Beneficiary Organisation Fiscal Code: Interbank code / SIA / CBILL: F9489 Payment Method If you would like to pay online, please choose one of the following three payment methods: -SCRIGNO PAGO FACILE to proceed, download the PDF of the notification form with the details for making the payment. The system accepts all credit and debit cards. -SCRIGNO PAGO FACILE to pr