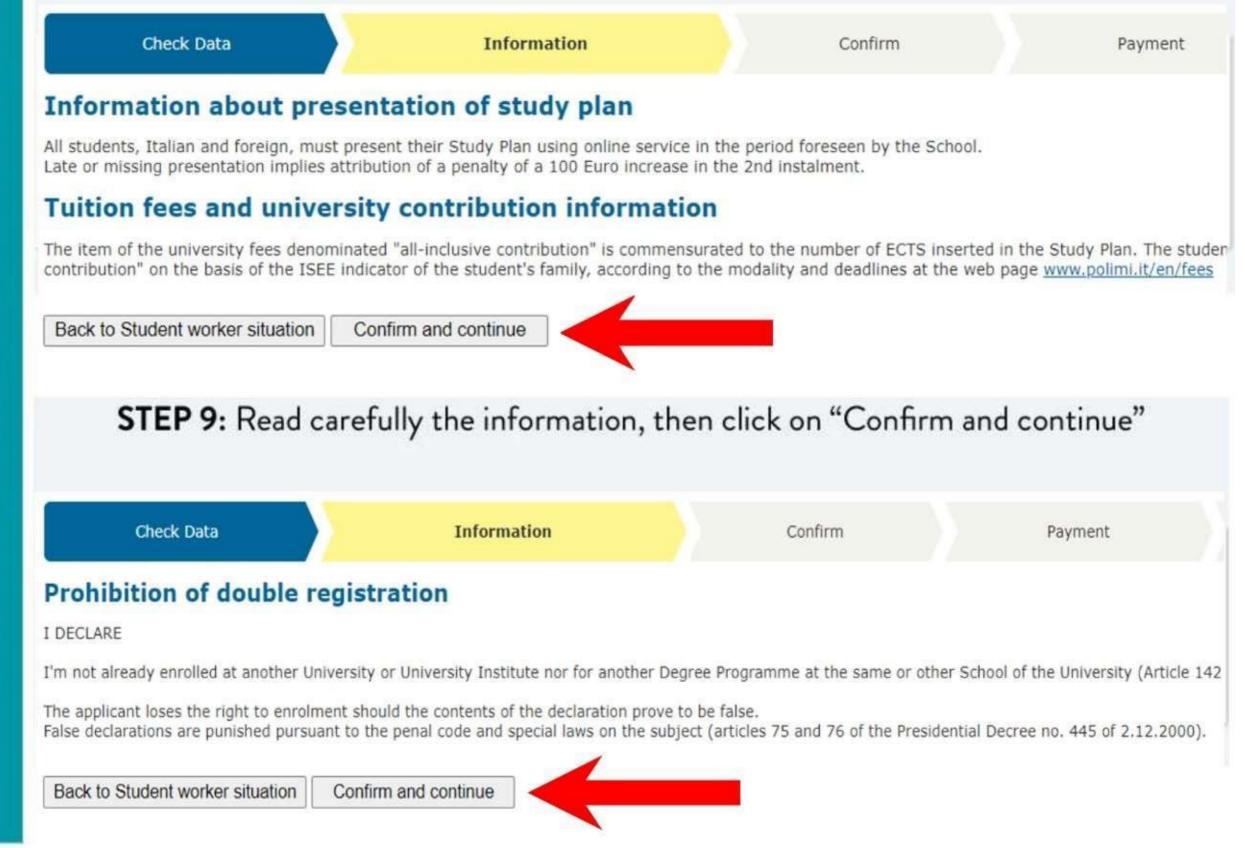

## STEP 8: Read carefully the information, then click on "Confirm and continue"

### STEP 10: Read carefully the information, then click on "Confirm and continue"

Reason

Amount

Back to Confirm

Payment for NEW ENROLLMENT in MASTER of SCIENCE - First semester

Area Servizi ICT

Confirm and terminate enrolment